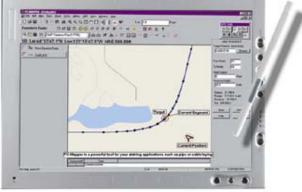

**Real-Time GPS Navigation & Data Collection** Track GPS position on top of Basemaps or other imagery. Moving/Rotating Map + GIS.

PC-Mapper works with **any GPS** & provides an all-in-one source for **field collection** of Features/Attributes/Values with Basemaps & aerial photos in the background.

Auto-Routing Select a start & end point. Let PC-Mapper pick the most efficient route. Follow along the route with turn-by-turn directions (including time and distance).

Stakeout Functions Perform point, line, offset & slope stakeout.