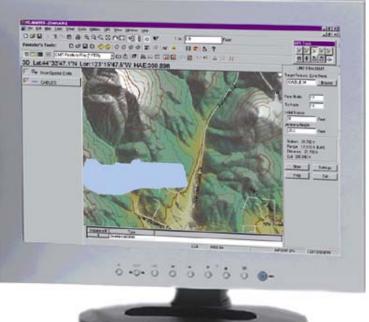

### **Contour/Volume Functions** Use your GPS data to generate accurate

Contour maps. Compute Cut/Fill Volumes in the field!